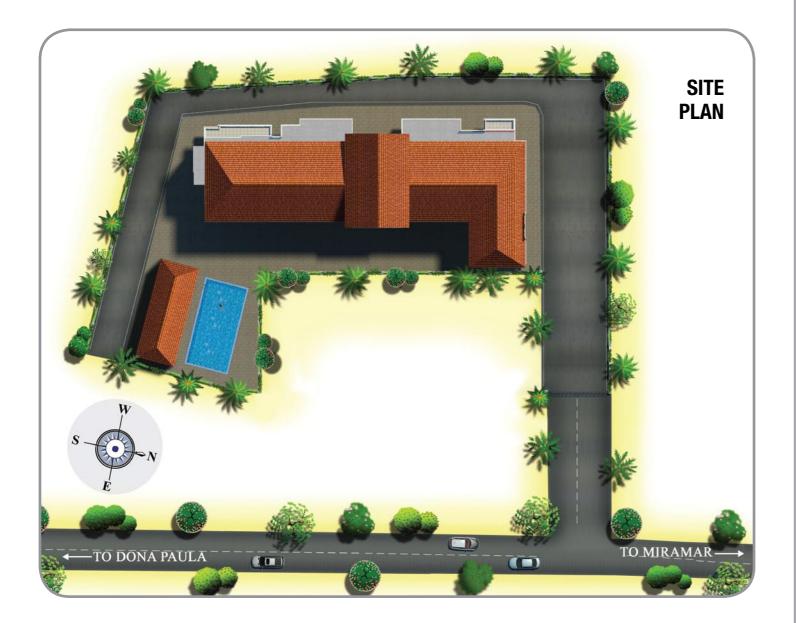

Located in Caranzalem exactly 3-4 minutes walking distance to the famous calm & serene Miramar-Caranzalem beach stretch and just short distance drive to the capital city of Panaji, Kamat Vision has spacious premium apartments with the best of specifications designed for your exhilaration. Everything you need is within a radius of 2 km - mall, supermarkets, entertainment hubs, schools, colleges, hospitals, places to worship and much more. Kamat Vision includes a club house, gymnasium, swimming pool offering healthy lifestyle options. Kamat Vision is designed keeping in mind only luxury. Aesthetically designed apartments at Kamat Vision ensures ample of natural light in your home during the day and the cool breeze in evenings. The 3 & 4 bedroom apartments redefine luxury. All rooms have ample space for all your commodities and treat you royal. Make Kamat Vision your home to enjoy it all!

**Electrical Installations:** The electrical wiring will be concealed. All switches will be Legrand or equivalent.

AMENITIES ■ Elevators ■ Generator for Lift and common Lighting ■ Swimming Pool ■ Stilted Car Parking ■ Club House ■ Gymnasium ■ CCTV camera for enhanced security.