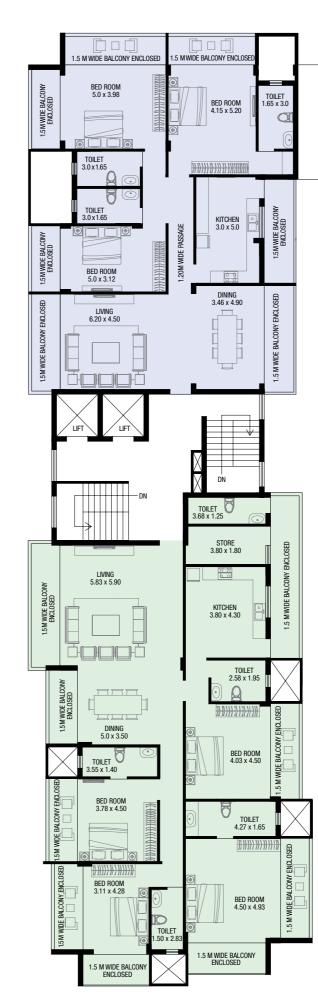

### FIRST FLOOR PLAN

Apartment F/1 - 4 Bedroom Saleable Area  $\textbf{292.00}\ m^2$ 

Apartment F/2 - 3 Bedroom Saleable Area  $230.00\ m^2$ 