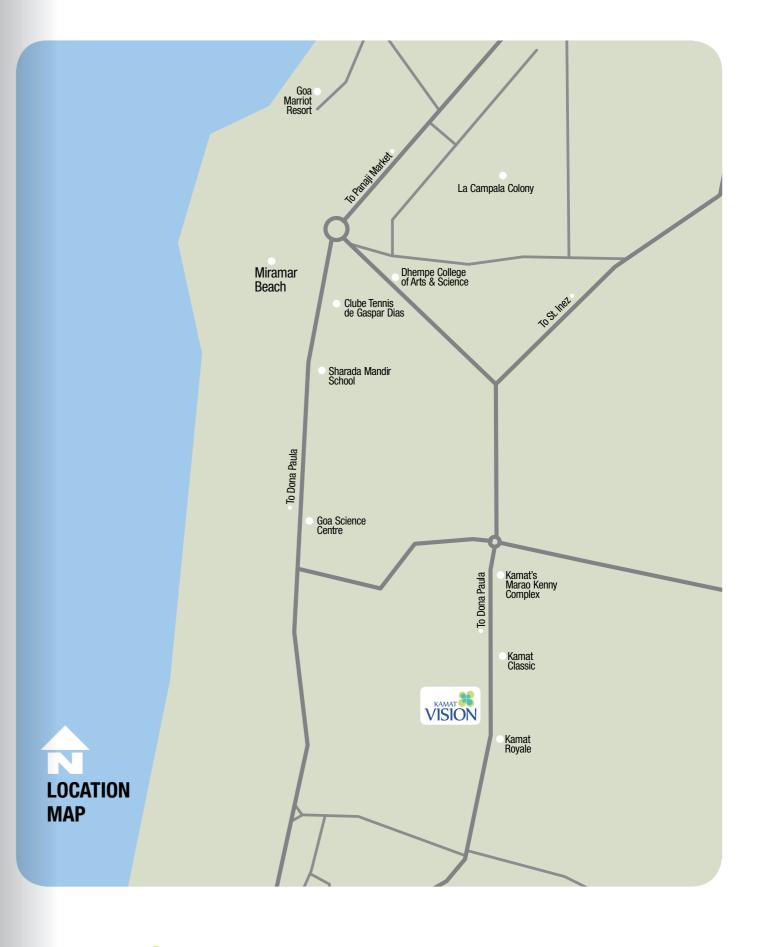

Located in Caranzalem exactly 3-4 minutes walking distance to the famous calm & serene Miramar-Caranzalem beach stretch and just short distance drive to the capital city of Panaji, Kamat Vision has spacious premium apartments with the best of specifications designed for your exhilaration. Everything you need is within a radius of 2 km - mall, supermarkets, entertainment hubs, schools, colleges, hospitals, places to worship and much more. Kamat Vision includes a club house, gymnasium, swimming pool offering healthy lifestyle options. Kamat Vision is designed keeping in mind only luxury. Aesthetically designed apartments at Kamat Vision ensures ample of natural light in your home during the day and the cool breeze in evenings. The 3 & 4 bedroom apartments redefine luxury. All rooms have ample space for all your commodities and treat you royal. Make Kamat Vision your home to enjoy it all!