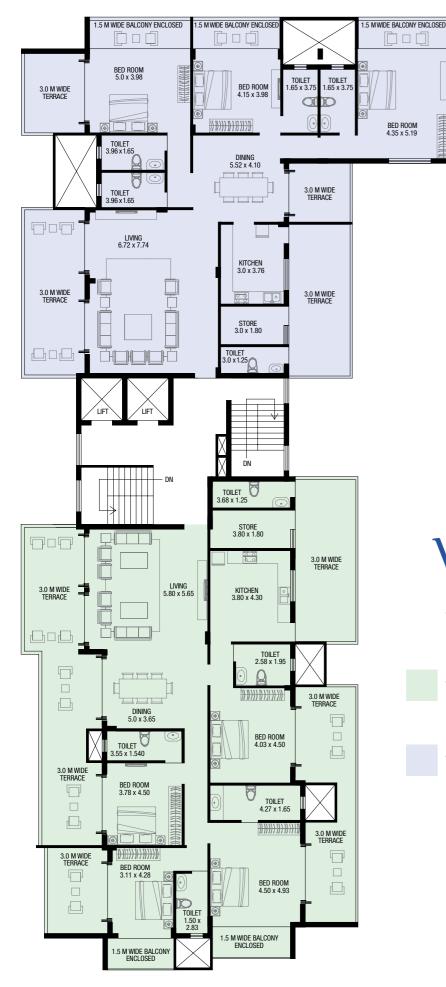

#### **TYPICAL SECOND &** FOURTH FLOOR PLAN

Apartment S/1 & FR/1 - 4 Bedroom Saleable Area **289.00 m**<sup>2</sup> + Terrace 55.00 m<sup>2</sup>

Apartment S/2 & FR/2 - 3 Bedroom Saleable Area 272.00 m<sup>2</sup> + Terrace 33.00 m<sup>2</sup>