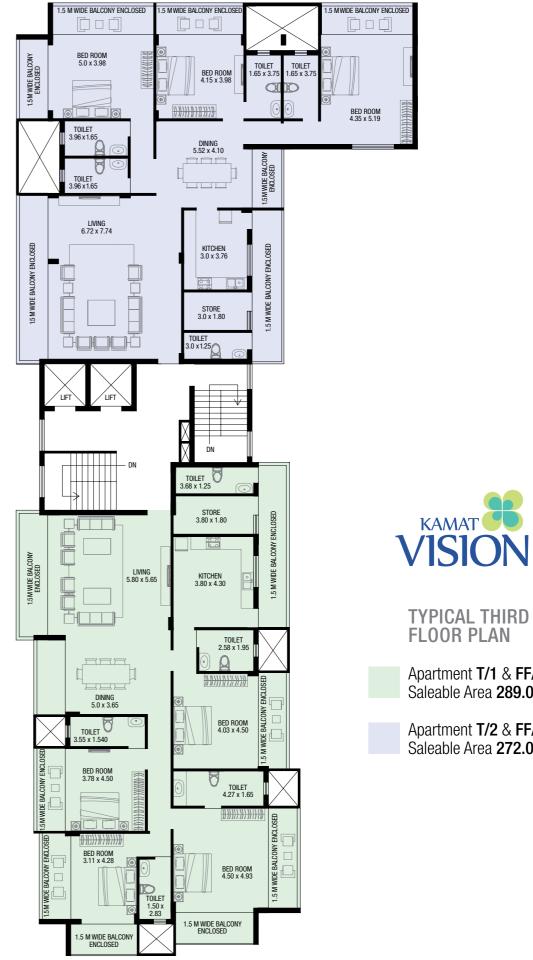

# **TYPICAL THIRD & FIFTH**

Apartment T/1 & FF/1 - 4 Bedroom Saleable Area 289.00 m<sup>2</sup>

Apartment T/2 & FF/2 - 3 Bedroom Saleable Area 272.00 m<sup>2</sup>

Regd. Office: F/1, Indira Apartments, Caetano Albuquerque Road, Panaji-Goa 403 001 INDIA. Phone: +91-832-2229272, 2227089. Fax: +91-832-2224090. E-mail: kcpl@satyam.net.in