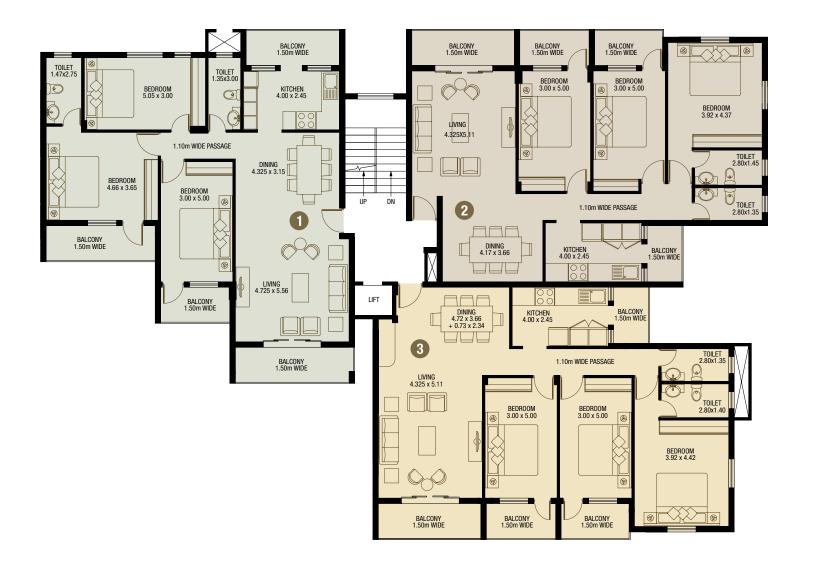

TYPICAL LOWER & UPPER GROUND FLOOR PLAN **BUILDING 29** 

LG2 - **162.00** m<sup>2</sup> UG2 - **162.00** m<sup>2</sup> LG3 - **155.00** m<sup>2</sup> UG3 - **155.00** m<sup>2</sup>

| AMAT RES | TYPICAL FIRST & SECOND<br>FLOOR PLAN<br><b>BUILDING 29</b> | $\begin{array}{rrrrrrrrrrrrrrrrrrrrrrrrrrrrrrrrrrrr$ | F3-155.00 m²S3-155.00 m²F4-157.00 m²S4-157.00 m² |
|----------|------------------------------------------------------------|------------------------------------------------------|--------------------------------------------------|
|----------|------------------------------------------------------------|------------------------------------------------------|--------------------------------------------------|

TYPICAL THIRD & FOURTH FLOOR PLAN **BUILDING 29** 

T1 - **154.00** m<sup>2</sup> FR1 - **154.00** m<sup>2</sup> T4 - **157.00** m<sup>2</sup> FR4 - **157.00** m<sup>2</sup>

TYPICAL LOWER & UPPER GROUND FLOOR PLAN **BUILDING 30** 

LG3 - **156.00** m<sup>2</sup> UG3 - **156.00** m<sup>2</sup>

TYPICAL FIRST & SECOND FLOOR PLAN **BUILDING 30**  F1 - **157.00** m<sup>2</sup> S1 - **157.00** m<sup>2</sup>

F2 - **155.00** m<sup>2</sup> S2 - **155.00** m<sup>2</sup> F3 - **156.00** m<sup>2</sup> S3 - **156.00** m<sup>2</sup>

TYPICAL FIRST, SECOND, THIRD & FOURTH FLOOR PLAN **BUILDING 32** 

| F1 - <b>169.50</b>  |
|---------------------|
| S1 - 169.50         |
| T1 - <b>169.50</b>  |
| FR1 - <b>169.50</b> |
|                     |
|                     |