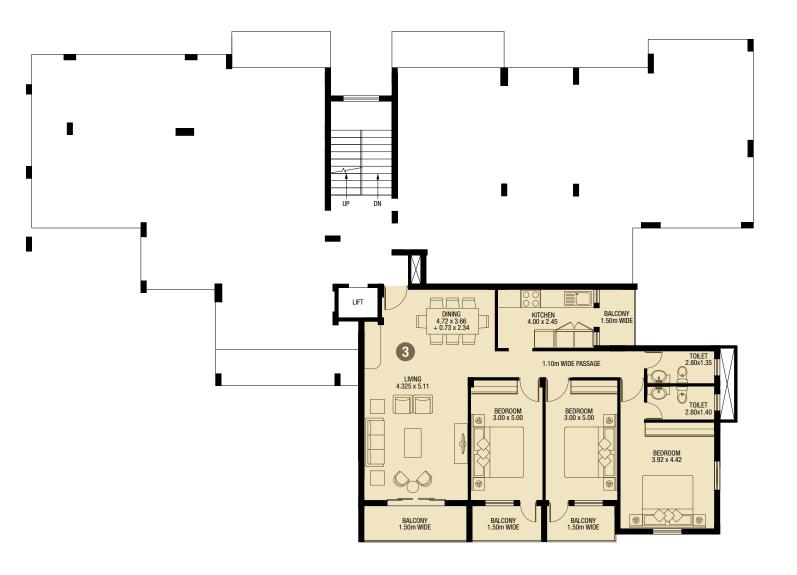

TYPICAL LOWER & UPPER GROUND FLOOR PLAN **BUILDING 29** 

LG2 - **162.00** m<sup>2</sup> UG2 - **162.00** m<sup>2</sup> LG3 - **155.00** m<sup>2</sup> UG3 - **155.00** m<sup>2</sup>

| AMAT RES | TYPICAL FIRST & SECOND<br>FLOOR PLAN<br><b>BUILDING 29</b> | $\begin{array}{rrrrrrrrrrrrrrrrrrrrrrrrrrrrrrrrrrrr$ | F3-155.00 m²S3-155.00 m²F4-157.00 m²S4-157.00 m² |
|----------|------------------------------------------------------------|------------------------------------------------------|--------------------------------------------------|
|----------|------------------------------------------------------------|------------------------------------------------------|--------------------------------------------------|

TYPICAL THIRD & FOURTH FLOOR PLAN **BUILDING 29** 

T1 - **154.00** m<sup>2</sup> FR1 - **154.00** m<sup>2</sup> T4 - **157.00** m<sup>2</sup> FR4 - **157.00** m<sup>2</sup>

TYPICAL LOWER & UPPER GROUND FLOOR PLAN **BUILDING 30** 

LG3 - **156.00** m<sup>2</sup> UG3 - **156.00** m<sup>2</sup>

TYPICAL FIRST & SECOND FLOOR PLAN **BUILDING 30**  F1 - **157.00** m<sup>2</sup> S1 - **157.00** m<sup>2</sup>

F2 - **155.00** m<sup>2</sup> S2 - **155.00** m<sup>2</sup> F3 - **156.00** m<sup>2</sup> S3 - **156.00** m<sup>2</sup>

TYPICAL FIRST, SECOND, THIRD & FOURTH FLOOR PLAN **BUILDING 32** 

| F1 - <b>169.50</b>  |
|---------------------|
| S1 - 169.50         |
| T1 - <b>169.50</b>  |
| FR1 - <b>169.50</b> |
|                     |
|                     |