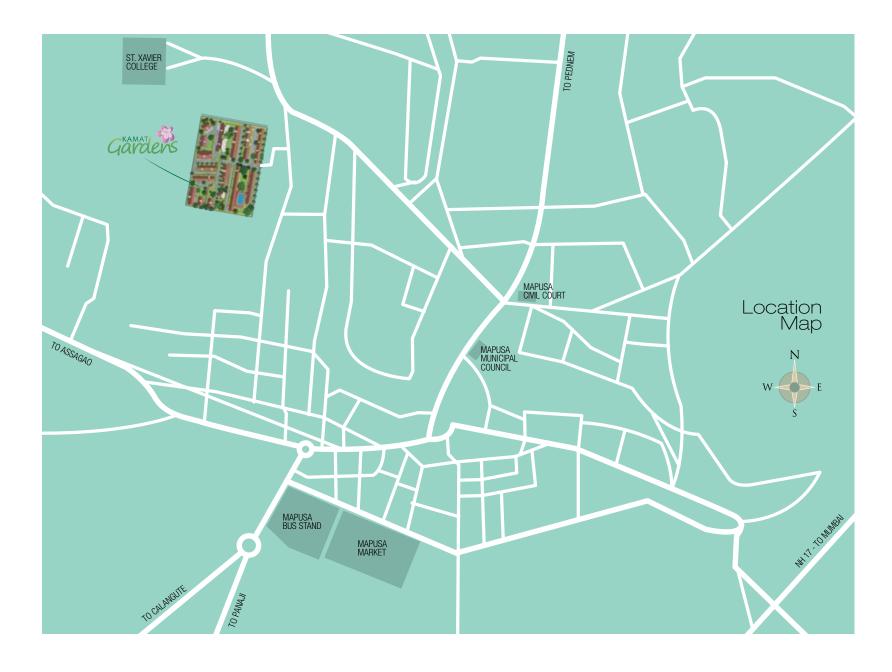

aces, study areas for children and balconies that overlook the town.

## Bringing nature into your homes.

Build on a hill, apartments at Kamat Gardens offer serene views of the green valleys and fields during the day and the twinkling lights of the busy town of Mapusa during the night. Its strategic location ensures that an abundance of natural light and breeze make its way into the apartments all through the year.



# The perfect setting for a positive state of mind.

Kamat Gardens is designed for your personal needs. Pathways and lawns for the elderly, a swimming pool and club house, play area for children are designed within the complex area. Step into Kamat Gardens and pick the home ideal for your family. Kamat Gardens offers its residents total peace of mind and healthy lifestyle.













TYPICAL LOWER & UPPER GROUND FLOOR PLAN **BUILDING 29** 

LG2 - **162.00** m<sup>2</sup> UG2 - **162.00** m<sup>2</sup> LG3 - **155.00** m<sup>2</sup> UG3 - **155.00** m<sup>2</sup>





| AMAT RES | TYPICAL FIRST & SECOND<br>FLOOR PLAN<br><b>BUILDING 29</b> | $\begin{array}{rrrrrrrrrrrrrrrrrrrrrrrrrrrrrrrrrrrr$ | F3-155.00 m²S3-155.00 m²F4-157.00 m²S4-157.00 m² |
|----------|------------------------------------------------------------|------------------------------------------------------|--------------------------------------------------|
|----------|------------------------------------------------------------|------------------------------------------------------|--------------------------------------------------|





TYPICAL THIRD & FOURTH FLOOR PLAN **BUILDING 29** 

T1 -