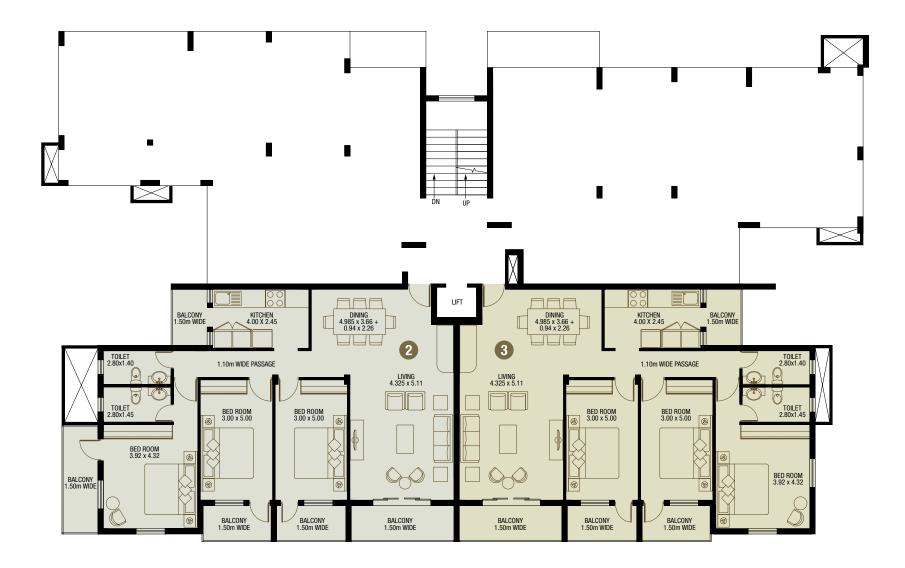

TYPICAL FIRST, SECOND, THIRD & FOURTH FLOOR PLAN **BUILDING 32** 

| F1 - <b>169.50</b>  |
|---------------------|
| S1 - 169.50         |
| T1 - <b>169.50</b>  |
| FR1 - <b>169.50</b> |
|                     |
|                     |