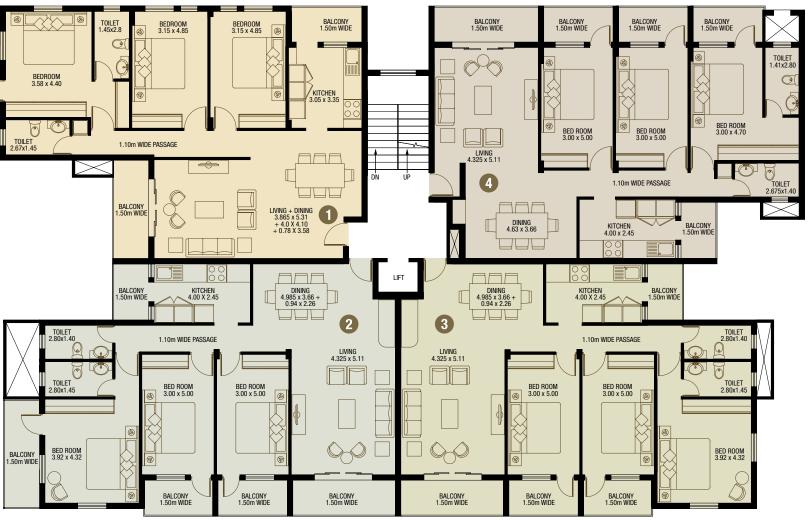

TYPICAL THIRD & FOURTH FLOOR PLAN **BUILDING 29** 

T1 - **154.00** m<sup>2</sup> FR1 - **154.00** m<sup>2</sup> T4 - **157.00** m<sup>2</sup> FR4 - **157.00** m<sup>2</sup>

TYPICAL LOWER & UPPER GROUND FLOOR PLAN **BUILDING 30** 

LG3 - **156.00** m<sup>2</sup> UG3 - **156.00** m<sup>2</sup>

TYPICAL FIRST & SECOND FLOOR PLAN **BUILDING 30**  F1 - **157.00** m<sup>2</sup> S1 - **157.00** m<sup>2</sup>

F2 - **155.00** m<sup>2</sup> S2 - **155.00** m<sup>2</sup> F3 - **156.00** m<sup>2</sup> S3 - **156.00** m<sup>2</sup>