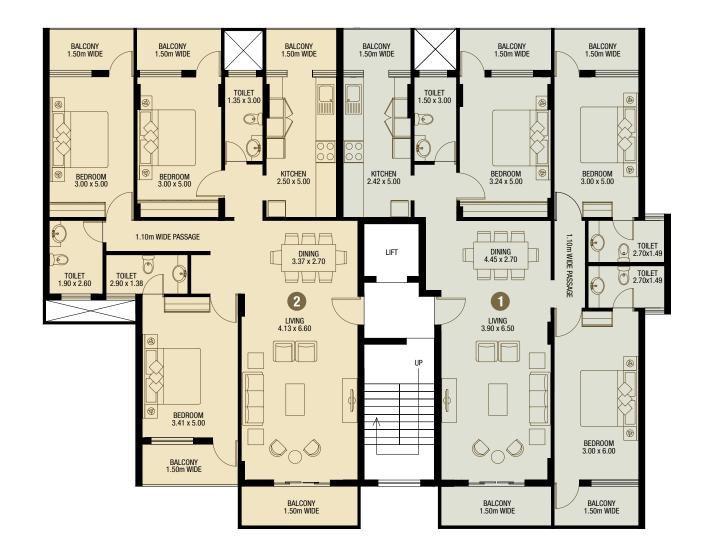

TYPICAL LOWER & UPPER GROUND FLOOR PLAN **BUILDING 29** 

LG2 - **162.00** m<sup>2</sup> UG2 - **162.00** m<sup>2</sup> LG3 - **155.00** m<sup>2</sup> UG3 - **155.00** m<sup>2</sup>

| AMAT RES | TYPICAL FIRST & SECOND<br>FLOOR PLAN<br><b>BUILDING 29</b> | $\begin{array}{rrrrrrrrrrrrrrrrrrrrrrrrrrrrrrrrrrrr$ | F3-155.00 m²S3-155.00 m²F4-157.00 m²S4-157.00 m² |
|----------|------------------------------------------------------------|------------------------------------------------------|--------------------------------------------------|
|----------|------------------------------------------------------------|------------------------------------------------------|--------------------------------------------------|

TYPICAL THIRD & FOURTH FLOOR PLAN **BUILDING 29** 

T1 - **154.00** m<sup>2</sup> FR1 - **154.00** m<sup>2</sup> T4 - **157.00** m<sup>2</sup> FR4 - **157.00** m<sup>2</sup>

TYPICAL LOWER & UPPER GROUND FLOOR PLAN **BUILDING 30** 

LG3 - **156.00** m<sup>2</sup> UG3 - **156.00** m<sup>2</sup>

TYPICAL FIRST & SECOND FLOOR PLAN **BUILDING 30**  F1 - **157.00** m<sup>2</sup> S1 - **157.00** m<sup>2</sup>

F2 - **155.00** m<sup>2</sup> S2 - **155.00** m<sup>2</sup> F3 - **156.00** m<sup>2</sup> S3 - **156.00** m<sup>2</sup>

TYPICAL FIRST, SECOND, THIRD & FOURTH FLOOR PLAN **BUILDING 32** 

| F1 - <b>169.50</b>  |
|---------------------|
| S1 - 169.50         |
| T1 - <b>169.50</b>  |
| FR1 - <b>169.50</b> |
|                     |
|                     |