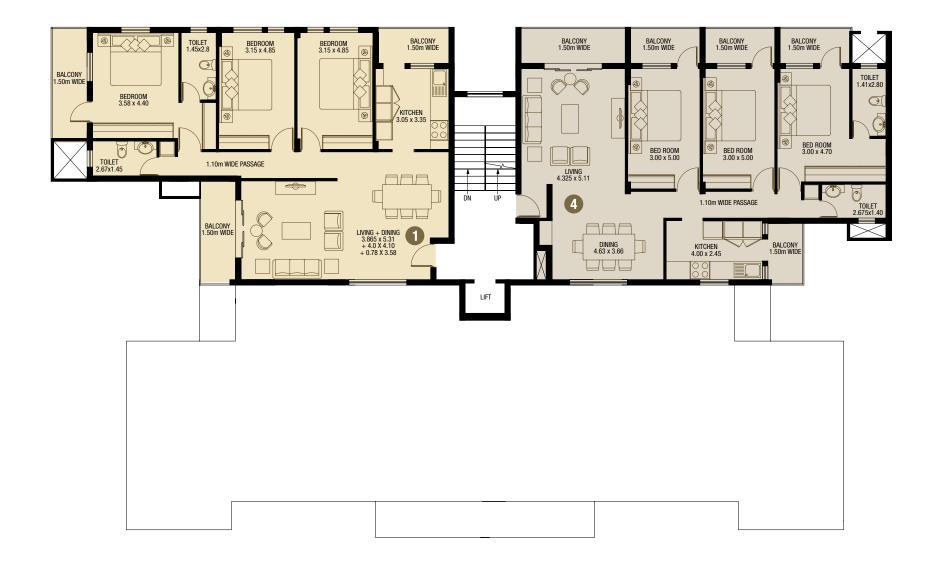

TYPICAL LOWER & UPPER GROUND FLOOR PLAN **BUILDING 29** 

LG2 - **162.00** m<sup>2</sup> UG2 - **162.00** m<sup>2</sup> LG3 - **155.00** m<sup>2</sup> UG3 - **155.00** m<sup>2</sup>

| AMAT RES | TYPICAL FIRST & SECOND<br>FLOOR PLAN<br><b>BUILDING 29</b> | $\begin{array}{rrrrrrrrrrrrrrrrrrrrrrrrrrrrrrrrrrrr$ | F3-155.00 m²S3-155.00 m²F4-157.00 m²S4-157.00 m² |
|----------|------------------------------------------------------------|------------------------------------------------------|--------------------------------------------------|
|----------|------------------------------------------------------------|------------------------------------------------------|--------------------------------------------------|

TYPICAL THIRD & FOURTH FLOOR PLAN **BUILDING 29** 

T1 - **154.00** m<sup>2</sup> FR1 - **154.00** m<sup>2</sup> T4 - **157.00** m<sup>2</sup> FR4 - **157.00** m<sup>2</sup>

TYPICAL LOWER & UPPER GROUND FLOOR PLAN **BUILDING 30** 

LG3 - **156.00** m<sup>2</sup> UG3 - **156.00** m<sup>2</sup>

TYPICAL FIRST & SECOND FLOOR PLAN **BUILDING 30**  F1 - **157.00** m<sup>2</sup> S1 - **157.00** m<sup>2</sup>

F2 - **155.00** m<sup>2</sup> S2 - **155.00** m<sup>2</sup> F3 - **156.00** m<sup>2</sup> S3 - **156.00** m<sup>2</sup>

TYPICAL FIRST, SECOND, THIRD & FOURTH FLOOR PLAN **BUILDING 32** 

| F1 - <b>169.50</b>  |
|---------------------|
| S1 - 169.50         |
| T1 - <b>169.50</b>  |
| FR1 - <b>169.50</b> |
|                     |
|                     |