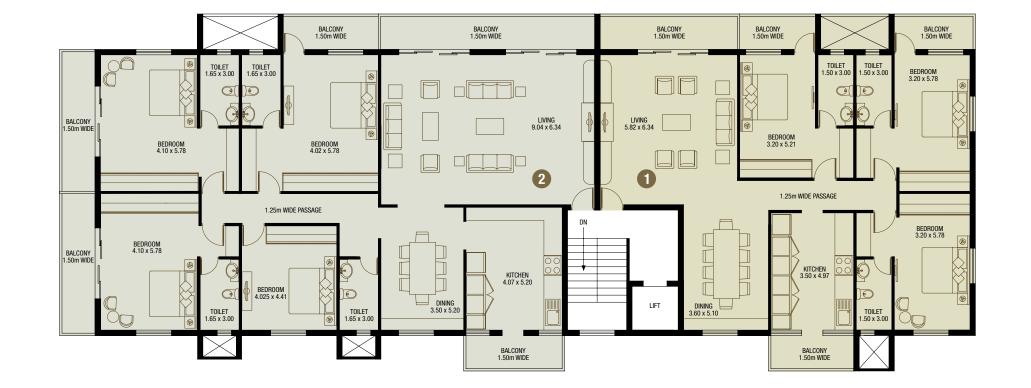

TYPICAL LOWER & UPPER GROUND FLOOR PLAN **BUILDING 29** 

LG2 - **162.00** m<sup>2</sup> UG2 - **162.00** m<sup>2</sup> LG3 - **155.00** m<sup>2</sup> UG3 - **155.00** m<sup>2</sup>

| AMAT RES | TYPICAL FIRST & SECOND<br>FLOOR PLAN<br><b>BUILDING 29</b> | $\begin{array}{rrrrrrrrrrrrrrrrrrrrrrrrrrrrrrrrrrrr$ | F3-155.00 m²S3-155.00 m²F4-157.00 m²S4-157.00 m² |
|----------|------------------------------------------------------------|------------------------------------------------------|--------------------------------------------------|
|----------|------------------------------------------------------------|------------------------------------------------------|--------------------------------------------------|